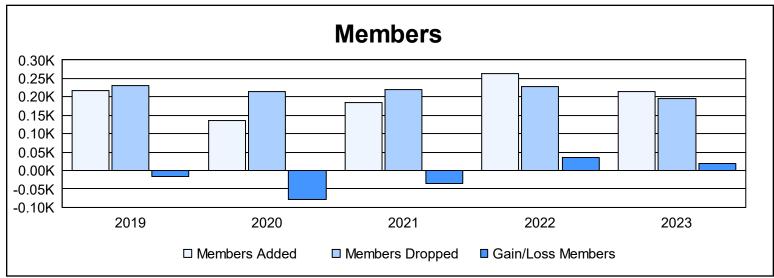

District 46 As of June 2023 Cumulative

| Year      | New<br>Clubs | Dropped<br>Clubs | Gain/<br>Loss<br>Clubs | New<br>Members | Charter<br>Members | Reinstate<br>Members | Transfer<br>Members | Total<br>Member<br>Added | Total<br>Members<br>Dropped | Gain/<br>Loss<br>Members |
|-----------|--------------|------------------|------------------------|----------------|--------------------|----------------------|---------------------|--------------------------|-----------------------------|--------------------------|
| 2018-2019 | 1            | 1                | 0                      | 171            | 23                 | 9                    | 13                  | 216                      | 231                         | -15                      |
| 2019-2020 | 0            | 3                | -3                     | 119            | 0                  | 5                    | 12                  | 136                      | 215                         | -79                      |
| 2020-2021 | 1            | 1                | 0                      | 125            | 44                 | 8                    | 8                   | 185                      | 221                         | -36                      |
| 2021-2022 | 2            | 2                | 0                      | 189            | 47                 | 9                    | 18                  | 263                      | 229                         | 34                       |
| 2022-2023 | 1            | 0                | 1                      | 162            | 30                 | 7                    | 16                  | 215                      | 195                         | 20                       |
| Average   | 1            | 1                | 0                      | 153            | 29                 | 8                    | 13                  | 203                      | 218                         | -15                      |