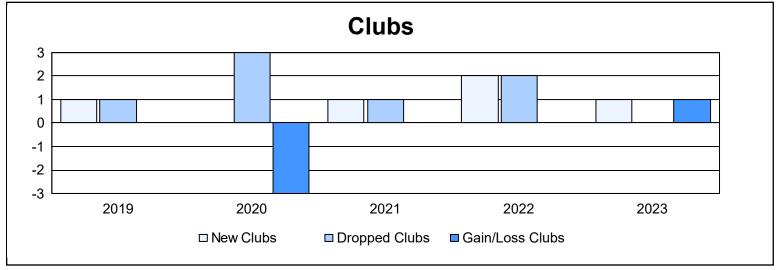

District 46 As of June 2023 Cumulative

| Year      | New<br>Clubs | Dropped<br>Clubs | Gain/<br>Loss<br>Clubs | New<br>Members | Charter<br>Members | Reinstate<br>Members | Transfer<br>Members | Total<br>Member<br>Added | Total<br>Members<br>Dropped | Gain/<br>Loss<br>Members |
|-----------|--------------|------------------|------------------------|----------------|--------------------|----------------------|---------------------|--------------------------|-----------------------------|--------------------------|
| 2018-2019 | 1            | 1                | 0                      | 171            | 23                 | 9                    | 13                  | 216                      | 231                         | -15                      |
| 2019-2020 | 0            | 3                | -3                     | 119            | 0                  | 5                    | 12                  | 136                      | 215                         | -79                      |
| 2020-2021 | 1            | 1                | 0                      | 125            | 44                 | 8                    | 8                   | 185                      | 221                         | -36                      |
| 2021-2022 | 2            | 2                | 0                      | 189            | 47                 | 9                    | 18                  | 263                      | 229                         | 34                       |
| 2022-2023 | 1            | 0                | 1                      | 162            | 30                 | 7                    | 16                  | 215                      | 195                         | 20                       |
| Average   | 1            | 1                | 0                      | 153            | 29                 | 8                    | 13                  | 203                      | 218                         | -15                      |